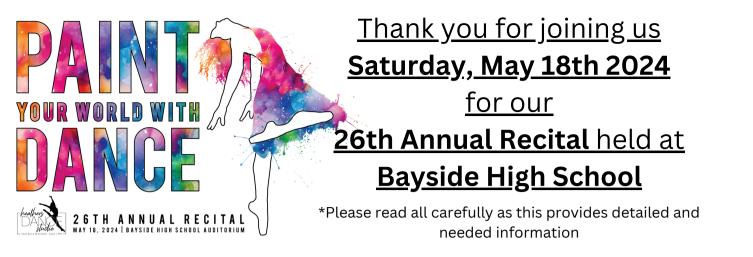

We are presenting 3 shows for our 26th Annual Recital May 18th held at Bayside High School. Showtimes 9:30am, 1:00pm & 3:30pm. Please check show order list to know which of the 3 shows your dancer is performing. Additional ticketing information found below.