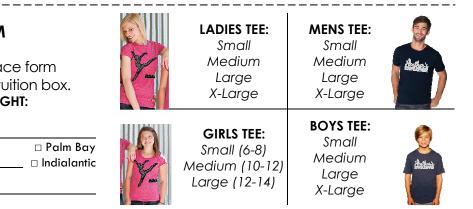

Charge my credit card on file (HDS website Customer Portal)

LADIES TEE: 2016 SHIRT ORDER FORM Small Medium All shirts \$22 each. Place form Large and payment in studio tuition box. X-Large CIRCLE SIZE(S) AT RIGHT: DANCER NAME: **GIRLS TEE:** Palm Bay Small (6-8) CLASS DAY/TIME:\_\_\_ 🗆 Indialantic QTY. Ordered: Payment Enclosed: <u>\$</u>

\*TO BUY SHIRTS ONLINE login to Customer Portal, click on Event Registration tab, then Event Calendar button and select T-shirt Order.